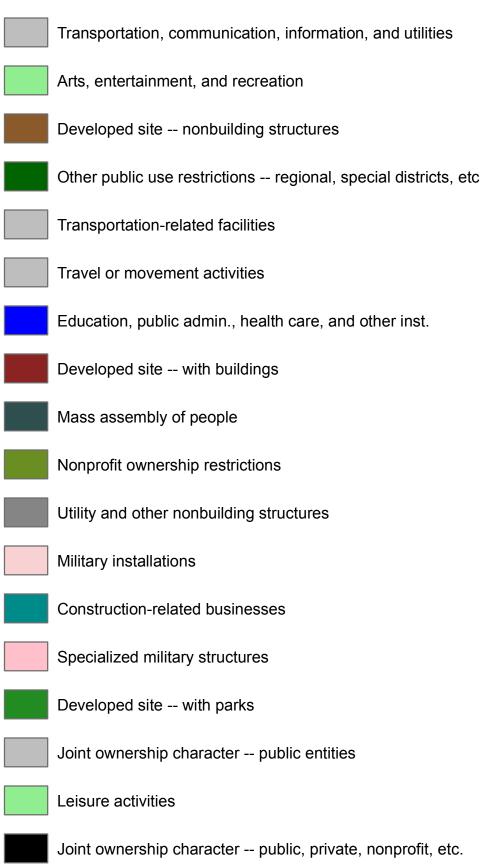

#### Civic Style - Colors



#### Civic Style - Colors









Civic Style - Fill Symbols

**RE-40** Residential Estate

- **RE-80 Residential Estate**
- **RE-170 Residential Estate**
- **RE-210 Residential Estate**



- S-P Specific Plan Area
- PZ PD-R Prezone Planned Development Residential
  - PZ PD-A Prezone Planned Development Agricultural



PZ R Prezone Residential



- PZ RA-05 Prezone Rural Agricultural
- PZ RA-10 Prezone Rural Agricultural
  - PZ RE-20 Prezone Residential Estate



PZ RE-40 Prezone Residential Estate



PZ S-P Prezone Specific Plan

Public Owned

Federally Owned







#### Civic Style - Fill Symbols



### Civic Style - Fill Symbols



Zip Code District



Census Block



Census Tract



Banking District



Business District



City Council District



Curfew District



Fire District