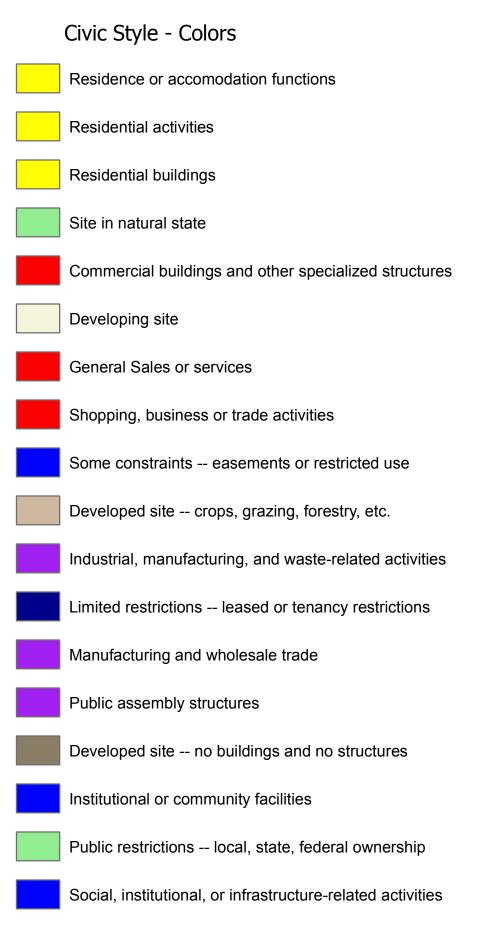

#### Civic Style - Colors

Civic Style - Fill Symbols

**RE-40** Residential Estate

- **RE-80 Residential Estate**
- **RE-170 Residential Estate**
- **RE-210 Residential Estate**

- S-P Specific Plan Area
- PZ PD-R Prezone Planned Development Residential
  - PZ PD-A Prezone Planned Development Agricultural