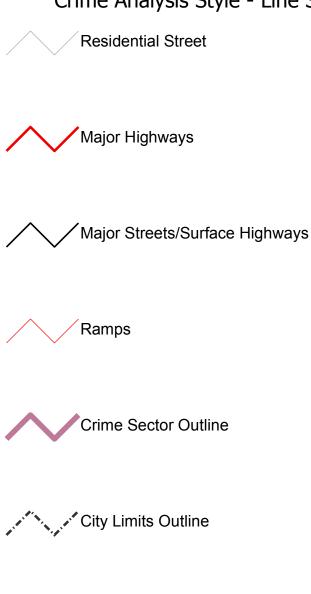

## Crime Analysis Style - Line Patches

— Streets

→ Stream or River

### Crime Analysis Style - Line Symbols

Police Beats Outline