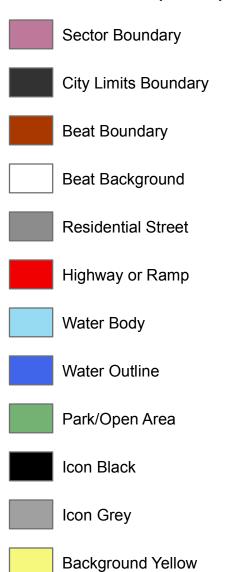

## Crime Analysis Style - Area Patches







### Crime Analysis Style - Colors



## Crime Analysis Style - Fill Symbols

|             | Crime Reporting Sector |  |  |
|-------------|------------------------|--|--|
| City Limits |                        |  |  |
|             | Police Beats           |  |  |
|             | Water                  |  |  |
|             | Park/Open Area         |  |  |

## Crime Analysis Style - Labels

AaBbYyZz Street

AaBbYyZz Crime Sector

AaBbYyZz Police Beat

### Crime Analysis Style - Legend Items

#### Legend

Label Quantities Labels Only

#### Legend

Layer Name

Label Quantities Layer Name and Labels

#### Legend

Label Single Symbol Labels Only

#### Legend

Layer Name

Label Single Symbol Layer Name and Label

## Crime Analysis Style - Line Patches

— Streets

→ Stream or River

### Crime Analysis Style - Line Symbols



Poli