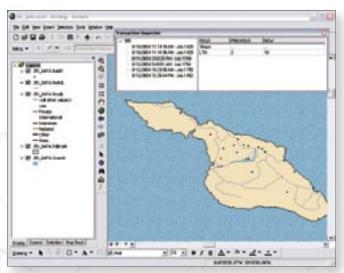

Provided are tools for allocating resources and tracking the status and progress of jobs. A detailed history of job activities is automatically recorded for each job to give managers a play-by-play account of how the job was completed. This information can be supplemented with comments and notes to provide even richer documentation.

Job Tracking for ArcGIS (JTX) handles complex geodatabase tasks behind the scenes by creating, managing, and facilitating access to geodatabase versions. A geographic area can be associated with the job to identify its location in the database and in relation to other jobs (which can reduce duplication of effort). A comprehensive transaction management infrastructure is provided to support historical tracking and persistent storage of information about what features were edited in each job and the details of what was added, changed, or deleted. This information is maintained long after the job has been completed.