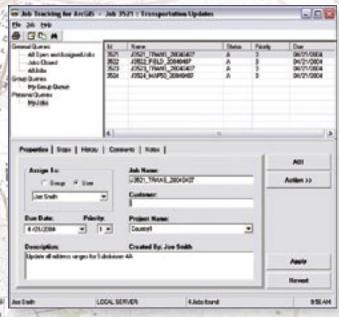

Provided are tools for allocating resources and tracking the status and progress of jobs. A detailed history of job activities is automatically recorded for each job to give managers a play-by-play account of how the job was completed. This information can be supplemented with comments and notes to provide even richer documentation.

#### With Job Tracking for ArcGIS (JTX), you can

- Organize, standardize, and streamline project work flows to provide a consistent user experience, reduce repetitive setup tasks, and automate key processes.
- Easily create and assign work to appropriate resources and distribute work geographically to limit redundancy and contention.
- Simplify creation, management of, and access to geodatabase versions for more efficient and accurate multiuser editing.
- Centralize all job-related metadata for on-demand review of information, status, and distribution of the work being performed.