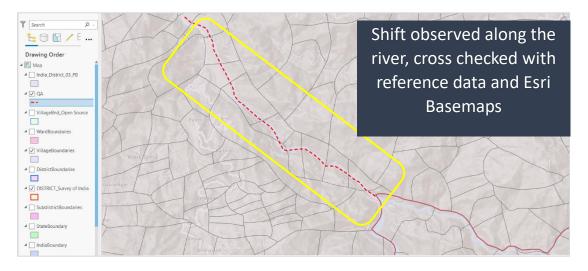

# 4. Quality Assurance

The thresholds of the data acceptance are-

- 1. 100% match of Census PCA values to the geometry
- 2. 100% match of PCA values at all geography levels (Example: Summarized population of all the villages in a subdistrict should match with Subdistrict population)
- 3. 90% accuracy of georeferenced maps. Reference is taken from Survey of India boundaries for georeferencing. Hilly areas might have less than 90% accuracy due to undulating terrain and lack of ground control points.