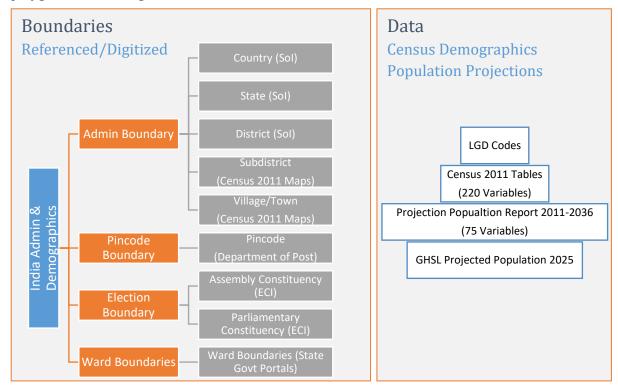

## 1. Product Details

This product includes pan India admin boundaries with more than 300 data variables pertaining to population, age, gender, caste, employment, and assets & amenities.

Geography levels are-

- Country
- States/UTs
- Districts
- Subdistricts
- Villages & Towns
- Pincodes
- Assembly Constituency
- Parliamentary Constituency
- Wards for select cities

#### 2. Data Source

For the development, only authoritative sources have been taken into consideration. Esri India has put additional effort to incorporate recent boundary modifications announced by government of India. The accreditation is given to the sources. The product adheres the guidelines of <a href="National Geospatial Policy 2021">National Geospatial Policy 2021</a> that allows the use of government authoritative datasets to create better maps and solutions. The sources which have been referenced are as follows-

#### 1.) Survey of India (SoI)

Spatial boundaries for Country, States and Districts.

#### 2.) Census of India

Population Census Abstract, PDF maps for village, town, and subdistrict boundaries. PCA data is available upto village level and Projected Population report is available at state level.

#### 3.) Local Government Directory (LGD)

Primary objective of Local Government directory is to facilitate State Departments to update the directory with newly formed panchayats/local bodies, re-organization in panchayats, conversion from Rural to Urban area etc. and provide the same info in public domain. Key Features of Local Government Directory:

#### 4.) Election Commission of India (ECI)

Parliamentary and Assembly boundaries.

#### 5.) State Governmental Portals

The local government portals provide detailed maps of wards and local admin zones.

6.) Geospatial Data Policy as a reference document

# 3. Development Approach

The product is a compiled result of data gathered from multiple inputs. The spatial boundaries for Country, States and Districts have been referred from <u>Survey of India (SoI)</u>, which is the only authoritative agency in India for admin boundaries. The subdistricts and village/town boundaries have been digitized from Census provided maps, state authority maps and various governmental portals. The administrative codes have been populated from LGD (<u>Local Government Directory</u>) that provides up-to-date list of revenue entities (districts/subdistricts/villages) and Local Government Bodies (Panchayats, Municipalities, and traditional bodies).