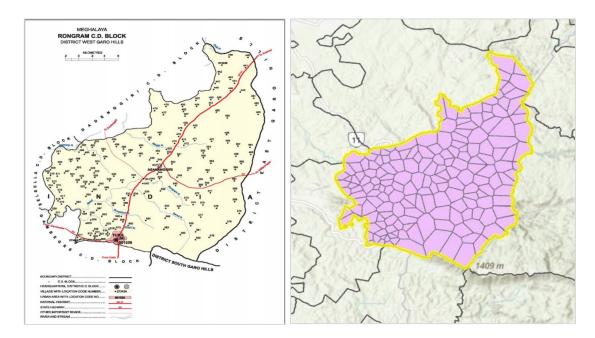

The Census PCA 2011 data tables have been mapped with spatial boundaries. All the unique keys and census codes have been maintained in the product for reference. Census has provided village points for which areas could not be drawn on small scale maps. For such village points, Thiessen polygons have been generated.