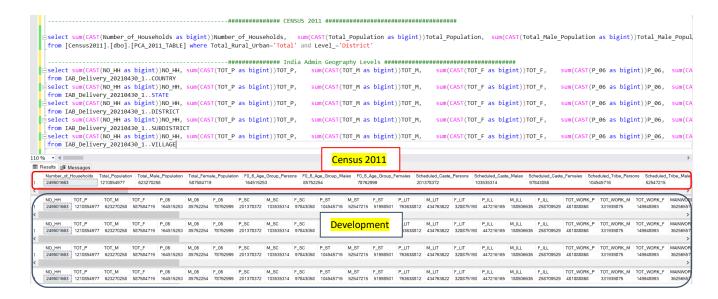

# 3. Development Approach

The product is a compiled result of data gathered from multiple inputs. The spatial boundaries for Country, States and Districts have been referred from <u>Survey of India (SoI)</u>, which is the only authoritative agency in India for admin boundaries. The subdistricts and village/town boundaries have been digitized from Census provided maps, state authority maps and various governmental portals. The administrative codes have been populated from LGD (<u>Local Government Directory</u>) that provides up-to-date list of revenue entities (districts/subdistricts/villages) and Local Government Bodies (Panchayats, Municipalities, and traditional bodies).

The Census PCA 2011 data tables have been mapped with spatial boundaries. All the unique keys and census codes have been maintained in the product for reference. Census has provided village points for which areas could not be drawn on small scale maps. For such village points, Thiessen polygons have been generated.

# 4. Quality Assurance

The thresholds of the data acceptance are-

- 1. 100% match of Census PCA values to the geometry
- 2. 100% match of PCA values at all geography levels (Example: Summarized population of all the villages in a subdistrict should match with Subdistrict population)
- 3. 90% accuracy of georeferenced maps. Reference is taken from Survey of India boundaries for georeferencing. Hilly areas might have less than 90% accuracy due to undulating terrain and lack of ground control points.

Data level checks have been performed to ensure overall quality of India Admin data.

- 1. Value match with Census 2011 tables
- 2. Geographical Area vs. Population (Outlier check)
- 3. Missing Census 2011 codes
- 4. Census code vs Population
- 5. Thematic Checks and Geometric Validation
- 6. Village fall within the respective subdistrict, district & state.
- 7. Check for typos, suspicious characters, extra spaces in the TEXT columns.
- 8. Check for unique ID.