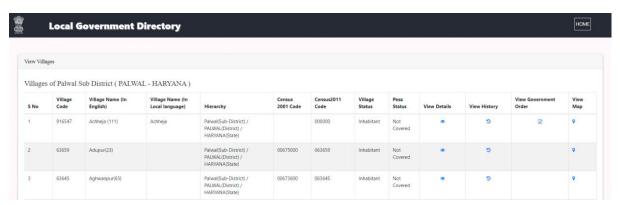

#### 3.) Local Government Directory (LGD)

Primary objective of Local Government directory is to facilitate State Departments to update the directory with newly formed panchayats/local bodies, re-organization in panchayats, conversion from Rural to Urban area etc. and provide the same info in public domain. Key Features of Local Government Directory:

#### Village maps with Census 2001 and Census 2011 codes-