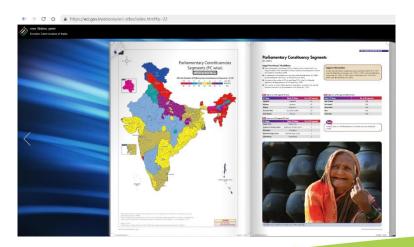

#### 2.) Census of India

Population Census Abstract, PDF maps for village, town, and subdistrict boundaries. PCA data is available upto village level and Projected Population report is available at state level.

Census 2011 PDF Map