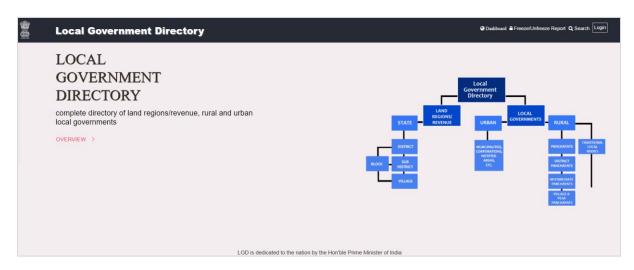

#### 3.) Local Government Directory (LGD)

Primary objective of Local Government directory is to facilitate State Departments to update the directory with newly formed panchayats/local bodies, re-organization in panchayats, conversion from Rural to Urban area etc. and provide the same info in public domain. Key Features of Local Government Directory:

- Generation of unique code for each local government body each local government body is assigned with a unique code.
- Maintenance of local government bodies and its mapping with constituting land region entities. For ex. gram panchayat mapping with villages.
- Mandatory upload of Govt. order for each modification in the directory to ascertain the users that the data published in LGD is authentic.

- Maintenance of historical data when modifications take place in LGD, the old values/data is archived.
- Provision to maintain state specific local government setup. Compliance with Census 2011 codes.
- Facility to integrate with state specific standard codes if any state is following standard codes for state level software applications, the same code can be linked to LGD code.