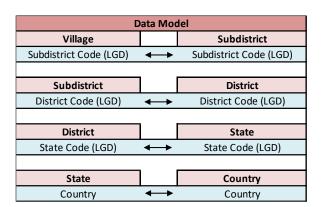

#### 3.) Local Government Directory (LGD)

Primary objective of Local Government directory is to facilitate State Departments to update the directory with newly formed panchayats/local bodies, re-organization in panchayats, conversion from Rural to Urban area etc. and provide the same info in public domain. Key Features of Local Government Directory:

- Generation of unique code for each local government body each local government body is assigned with a unique code.
- Maintenance of local government bodies and its mapping with constituting land region entities. For ex. gram panchayat mapping with villages.
- Mandatory upload of Govt. order for each modification in the directory to ascertain the users that the data published in LGD is authentic.

- Maintenance of historical data when modifications take place in LGD, the old values/data is archived.
- Provision to maintain state specific local government setup. Compliance with Census 2011 codes.
- Facility to integrate with state specific standard codes if any state is following standard codes for state level software applications, the same code can be linked to LGD code.

# 3. Development Approach

The product is a compiled result of data gathered from multiple inputs. The spatial boundaries for Country, States and Districts have been referred from <u>Survey of India (SoI)</u>, which is the only authoritative agency in India for admin boundaries. The subdistricts and village/town boundaries have been digitized from Census provided maps, state authority maps and various governmental portals. The administrative codes have been populated from LGD (<u>Local Government Directory</u>) that provides up-to-date list of revenue entities (districts/subdistricts/villages) and Local Government Bodies (Panchayats, Municipalities, and traditional bodies).