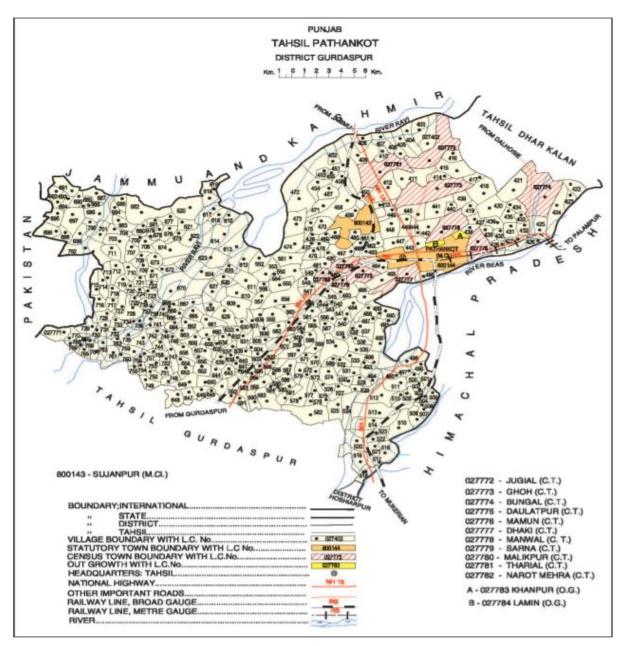

ment, only authoritative sources have been taken into consideration. Esri India has put additional effort to incorporate recent boundary modifications announced by government of India. The accreditation is given to the sources. The product adheres the guidelines of <a href="National Geospatial Policy 2021">National Geospatial Policy 2021</a> that allows the use of government authoritative datasets to create better maps and solutions. The sources which have been referenced are as follows-

#### 1.) Survey of India (SoI)

Spatial boundaries for Country, States and Districts.



#### 2.) Census of India

Population Census Abstract, PDF maps for village, town, and subdistrict boundaries. PCA data is available upto village level and Projected Population report is available at state level.







Census 2011 PDF Map

#### 3.) Local Government Directory (LGD)

Primary objective of Local Government directory is to facilitate State Departments to update the directory with newly formed panchayats/local bodies, re-organization in panchayats, conversion from Rural to Urban area etc. and provide the same info in public domain. Key Features of Local Government Directory:

- Generation of unique code for each local government body each local government body is assigned with a unique code.
- Maintenance of local government bodies and its mapping with constituting land region entities. For ex. gram panchayat mapping with villages.
- Mandatory upload of Govt. order for each modification in the directory to ascertain the users that the data published in LGD is authentic.



- Maintenance of h