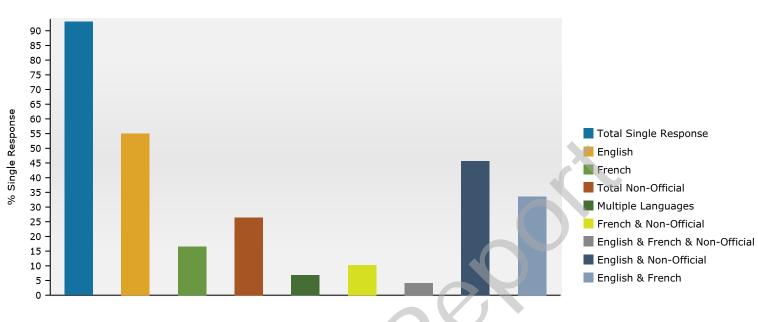

1 Rue Wellington, Ottawa, Ontario, K1A Ring: 1 kilometer radius

Sample Report

Latitude: 45.42478 Longitude: -75.69514

|                                   | 20         | 19      | 20     | )24     | 20     | 29      |
|-----------------------------------|------------|---------|--------|---------|--------|---------|
| Population by Mother Tongue       | Number     | Percent | Number | Percent | Number | Percent |
| Total Single Response             | 16,189     | 100%    | 18,927 | 100%    | 21,707 | 100%    |
| English                           | ,<br>9,827 | 60.70%  | 10,424 | 55.07%  | 10,972 | 50.55%  |
| French                            | 2,595      | 16.03%  | 3,129  | 16.53%  | 3,688  | 16.99%  |
| Total Non-Official                | 3,767      | 100%    | 5,374  | 100%    | 7,047  | 100%    |
| Italian                           | 84         | 2.23%   | 102    | 1.90%   | 105    | 1.49%   |
| German                            | 63         | 1.67%   | 82     | 1.53%   | 94     | 1.33%   |
| Punjabi                           | 42         | 1.11%   | 63     | 1.17%   | 90     | 1.28%   |
| Cantonese                         | 135        | 3.58%   | 161    | 3.00%   | 190    | 2.70%   |
| Spanish                           | 373        | 9.90%   | 547    | 10.18%  | 706    | 10.02%  |
| Arabic                            | 433        | 11.49%  | 691    | 12.86%  | 980    | 13.91%  |
| Tagalog                           | 68         | 1.81%   | 108    | 2.01%   | 140    | 1.99%   |
| Portuguese                        | 118        | 3.13%   | 199    | 3.70%   | 269    | 3.82%   |
| Polish                            | 99         | 2.63%   | 100    | 1.86%   | 104    | 1.48%   |
| Mandarin                          | 471        | 12.50%  | 724    | 13.47%  | 935    | 13.27%  |
| Chinese (not otherwise specified) | 51         | 1.35%   | 72     | 1.34%   | 78     | 1.11%   |
| Urdu                              | 50         | 1.33%   | 68     | 1.27%   | 90     | 1.28%   |
| Vietnamese                        | 62         | 1.65%   | 84     | 1.56%   | 104    | 1.48%   |
| Ukrainian                         | 46         | 1.22%   | 59     | 1.10%   | 72     | 1.02%   |
| Persian                           | 199        | 5.28%   | 291    | 5.41%   | 405    | 5.75%   |
| Russian                           | 143        | 3.80%   | 198    | 3.68%   | 246    | 3.49%   |
| Dutch                             | 28         | 0.74%   | 25     | 0.47%   | 23     | 0.33%   |
| Korean                            | 129        | 3.42%   | 185    | 3.44%   | 237    | 3.36%   |
| Greek                             | 32         | 0.85%   | 33     | 0.61%   | 36     | 0.51%   |
| Tamil                             | 36         | 0.96%   | 47     | 0.87%   | 54     | 0.77%   |
| Gujarati                          | 22         | 0.58%   | 37     | 0.69%   | 57     | 0.81%   |
| Romanian                          | 59         | 1.57%   | 75     | 1.40%   | 90     | 1.28%   |
| Hindi                             | 89         | 2.36%   | 181    | 3.37%   | 268    | 3.80%   |
| Hungarian                         | 24         | 0.64%   | 19     | 0.35%   | 20     | 0.28%   |
| Croatian                          | 17         | 0.45%   | 19     | 0.35%   | 19     | 0.27%   |
| Creoles                           | 6          | 0.16%   | 13     | 0.24%   | 19     | 0.27%   |
| Serbian                           | 61         | 1.62%   | 65     | 1.21%   | 68     | 0.96%   |
| Bengali                           | 70         | 1.86%   | 115    | 2.14%   | 159    | 2.26%   |
| Japanese                          | 25         | 0.66%   | 21     | 0.39%   | 26     | 0.37%   |
| Turkish                           | 60         | 1.59%   | 109    | 2.03%   | 160    | 2.27%   |
| Czech                             | 18         | 0.48%   | 16     | 0.30%   | 17     | 0.24%   |
| Somali                            | 36         | 0.96%   | 64     | 1.19%   | 93     | 1.32%   |
| Indigenous Languages              | 9          | 0.24%   | 5      | 0.09%   | 5      | 0.07%   |
| Others                            | 612        | 16.25%  | 795    | 14.79%  | 1,088  | 15.44%  |
| Multiple Languages                | 1,087      | 100%    | 1,408  | 100%    | 1,714  | 100%    |
| French & Non-Official             | 98         | 9.02%   | 145    | 10.30%  | 799    | 12.14%  |
| English & Non-Official            | 481        | 44.25%  | 643    | 45.67%  | 208    | 46.62%  |
| English & French                  | 402        | 36.98%  | 473    | 33.59%  | 516    | 30.11%  |
| English & French & Non-Official   | 42         | 3.86%   | 59     | 4.19%   | 73     | 4.26%   |