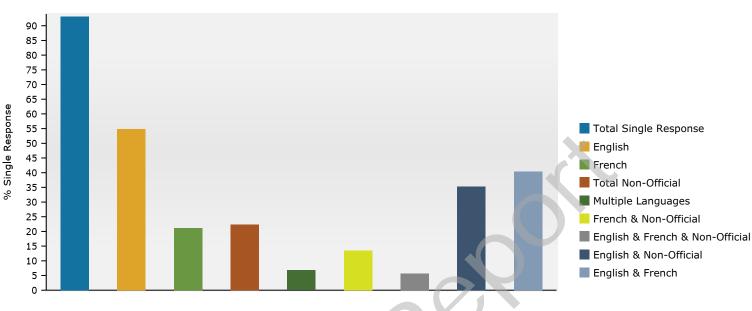

1 Rue Wellington, Ottawa, Ontario, K1A Ring: 3 kilometer radius Sample Report

Latitude: 45.42478 Longitude: -75.69514

|                                   | 20      | 19      | 20      | )24     | 20      | 29      |
|-----------------------------------|---------|---------|---------|---------|---------|---------|
| Population by Mother Tongue       | Number  | Percent | Number  | Percent | Number  | Percent |
| Total Single Response             | 109,484 | 100%    | 122,495 | 100%    | 132,895 | 100%    |
| English                           | 63,895  | 58.36%  | 67,151  | 54.82%  | 67,512  | 50.80%  |
| French                            | 22,963  | 20.97%  | 25,914  | 21.16%  | 28,578  | 21.50%  |
| Total Non-Official                | 22,626  | 100%    | 29,430  | 100%    | 36,805  | 100%    |
| Italian                           | 617     | 2.73%   | 654     | 2.22%   | 652     | 1.77%   |
| German                            | 522     | 2.31%   | 648     | 2.20%   | 696     | 1.89%   |
| Punjabi                           | 232     | 1.03%   | 331     | 1.12%   | 463     | 1.26%   |
| Cantonese                         | 1,096   | 4.84%   | 1,231   | 4.18%   | 1,398   | 3.80%   |
| Spanish                           | 2,185   | 9.66%   | 2,903   | 9.86%   | 3,583   | 9.74%   |
| Arabic                            | 2,642   | 11.68%  | 3,771   | 12.81%  | 5,089   | 13.83%  |
| Tagalog                           | 372     | 1.64%   | 489     | 1.66%   | 610     | 1.66%   |
| Portuguese                        | 803     | 3.55%   | 1,088   | 3.70%   | 1,385   | 3.76%   |
| Polish                            | 576     | 2.55%   | 589     | 2.00%   | 582     | 1.58%   |
| Mandarin                          | 2,177   | 9.62%   | 2,776   | 9.43%   | 3,411   | 9.27%   |
| Chinese (not otherwise specified) | 204     | 0.90%   | 210     | 0.71%   | 218     | 0.59%   |
| Urdu                              | 259     | 1.14%   | 347     | 1.18%   | 448     | 1.22%   |
| Vietnamese                        | 725     | 3.20%   | 876     | 2.98%   | 1,057   | 2.87%   |
| Ukrainian                         | 199     | 0.88%   | 244     | 0.83%   | 283     | 0.77%   |
| Persian                           | 933     | 4.12%   | 1,374   | 4.67%   | 1,831   | 4.97%   |
| Russian                           | 716     | 3.16%   | 946     | 3.21%   | 1,140   | 3.10%   |
| Dutch                             | 206     | 0.91%   | 215     | 0.73%   | 188     | 0.51%   |
| Korean                            | 437     | 1.93%   | 594     | 2.02%   | 743     | 2.02%   |
| Greek                             | 184     | 0.81%   | 185     | 0.63%   | 190     | 0.52%   |
| Tamil                             | 188     | 0.83%   | 225     | 0.76%   | 263     | 0.71%   |
| Gujarati                          | 102     | 0.45%   | 158     | 0.54%   | 239     | 0.65%   |
| Romanian                          | 311     | 1.37%   | 359     | 1.22%   | 403     | 1.09%   |
| Hindi                             | 320     | 1.41%   | 541     | 1.84%   | 784     | 2.13%   |
| Hungarian                         | 177     | 0.78%   | 185     | 0.63%   | 178     | 0.48%   |
| Croatian                          | 99      | 0.44%   | 104     | 0.35%   | 106     | 0.29%   |
| Creoles                           | 57      | 0.25%   | 97      | 0.33%   | 148     | 0.40%   |
| Serbian                           | 286     | 1.26%   | 308     | 1.05%   | 320     | 0.87%   |
| Bengali                           | 390     | 1.72%   | 534     | 1.81%   | 714     | 1.94%   |
| Japanese                          | 148     | 0.65%   | 152     | 0.52%   | 180     | 0.49%   |
| Turkish                           | 266     | 1.18%   | 417     | 1.42%   | 576     | 1.57%   |
| Czech                             | 118     | 0.52%   | 109     | 0.37%   | 107     | 0.29%   |
| Somali                            | 580     | 2.56%   | 776     | 2.64%   | 1,087   | 2.95%   |
| Indigenous Languages              | 102     | 0.45%   | 169     | 0.57%   | 179     | 0.49%   |
| Others                            | 4,396   | 19.43%  | 5,825   | 19.79%  | 7,556   | 20.53%  |
| Multiple Languages                | 7,345   | 100%    | 8,908   | 100%    | 10,379  | 100%    |
| French & Non-Official             | 845     | 11.50%  | 1,202   | 13.49%  | 3,768   | 15.68%  |
| English & Non-Official            | 2,534   | 34.50%  | 3,149   | 35.35%  | 1,627   | 36.30%  |
| English & French                  | 3,223   | 43.88%  | 3,595   | 40.36%  | 3,774   | 36.36%  |
| English & French & Non-Official   | 401     | 5.46%   | 505     | 5.67%   | 619     | 5.96%   |