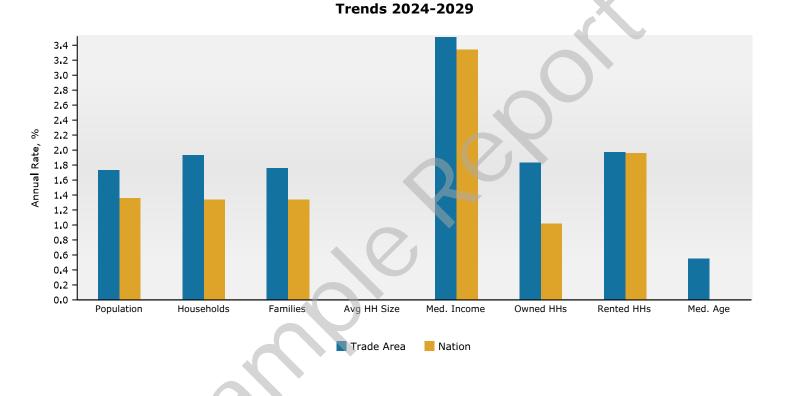

1 Rue Wellington, Ottawa, Ontario, K1A Ring: 3 kilometer radius Sample Report

Latitude: 45.42478 Longitude: -75.69514

|                         |            |            |            |            | Longitude: 75.0 |               |  |
|-------------------------|------------|------------|------------|------------|-----------------|---------------|--|
|                         |            |            |            | 2024-2029  | 2024-2029       | 2024-2029     |  |
| Summary                 | 2019       | 2024       | 2029       | Change     | Annual Rate     | National Rate |  |
| Population              | 121,092    | 136,113    | 148,313    | 12,200     | 1.73%           | 1.36%         |  |
| Households              | 66,398     | 74,032     | 81,446     | 7,414      | 1.93%           | 1.34%         |  |
| Families                | 26,098     | 28,844     | 31,472     | 2,628      | 1.76%           | 1.34%         |  |
| Average Household Size  | 1.8        | 1.8        | 1.8        | 0.0        | 0.0%            | 0.0%          |  |
| Owned Dwellings         | 20,057     | 22,401     | 24,524     | 2,123      | 1.83%           | 1.02%         |  |
| Rented Dwellings        | 46,341     | 51,631     | 56,922     | 5,291      | 1.97%           | 1.96%         |  |
| Median Age              | 36.3       | 36.1       | 37.4       | 1.0        | 0.6%            | 0.0%          |  |
| Median Household Income | CA\$67,496 | CA\$79,521 | CA\$94,502 | CA\$14,981 | 3.51%           | 3.34%         |  |