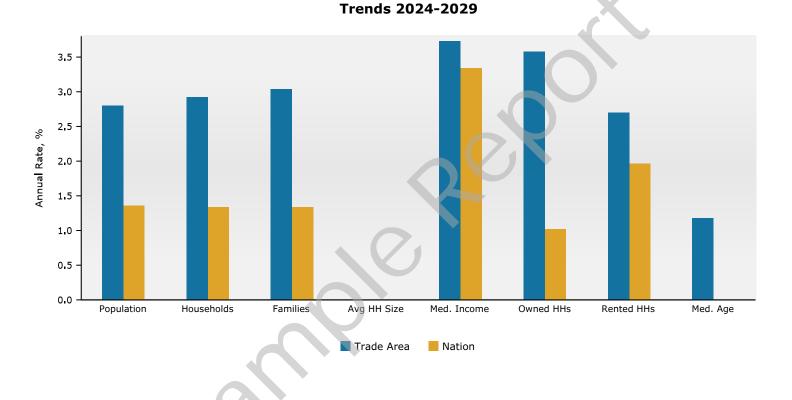

1 Rue Wellington, Ottawa, Ontario, K1A Ring: 1 kilometer radius Sample Report

Latitude: 45.42478 Longitude: -75.69514

|                         |            |            |            |            | Longitude: 75.0 |               |  |
|-------------------------|------------|------------|------------|------------|-----------------|---------------|--|
|                         |            |            |            | 2024-2029  | 2024-2029       | 2024-2029     |  |
| Summary                 | 2019       | 2024       | 2029       | Change     | Annual Rate     | National Rate |  |
| Population              | 18,059     | 21,155     | 24,284     | 3,129      | 2.80%           | 1.36%         |  |
| Households              | 11,460     | 13,349     | 15,416     | 2,067      | 2.92%           | 1.34%         |  |
| Families                | 3,227      | 3,764      | 4,371      | 607        | 3.04%           | 1.34%         |  |
| Average Household Size  | 1.5        | 1.5        | 1.5        | 0.0        | 0.0%            | 0.0%          |  |
| Owned Dwellings         | 2,728      | 3,353      | 3,997      | 644        | 3.58%           | 1.02%         |  |
| Rented Dwellings        | 8,732      | 9,996      | 11,419     | 1,423      | 2.70%           | 1.96%         |  |
| Median Age              | 33.2       | 33.3       | 34.9       | 2.0        | 1.2%            | 0.0%          |  |
| Median Household Income | CA\$65,047 | CA\$76,378 | CA\$91,721 | CA\$15,344 | 3.73%           | 3.34%         |  |