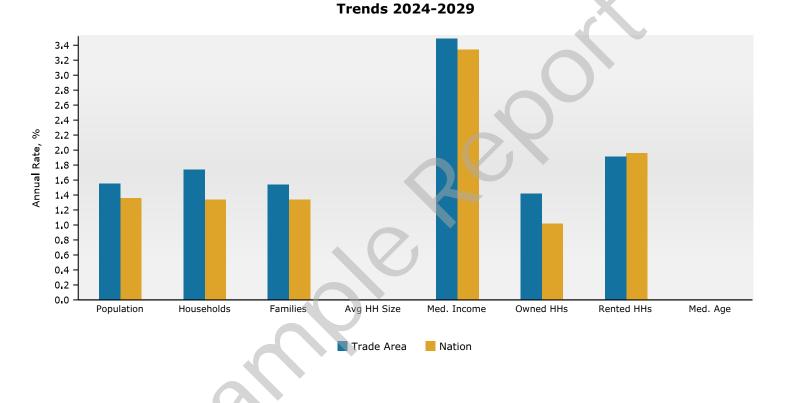

1 Rue Wellington, Ottawa, Ontario, K1A Ring: 1 kilometer radius Sample Report

Latitude: 45.42478 Longitude: -75.69514

|                         |            |            |            |            | Longitude: 75.0 |               |  |
|-------------------------|------------|------------|------------|------------|-----------------|---------------|--|
|                         |            |            |            | 2024-2029  | 2024-2029       | 2024-2029     |  |
| Summary                 | 2019       | 2024       | 2029       | Change     | Annual Rate     | National Rate |  |
| Population              | 18,059     | 21,155     | 24,284     | 3,129      | 2.80%           | 1.36%         |  |
| Households              | 11,460     | 13,349     | 15,416     | 2,067      | 2.92%           | 1.34%         |  |
| Families                | 3,227      | 3,764      | 4,371      | 607        | 3.04%           | 1.34%         |  |
| Average Household Size  | 1.5        | 1.5        | 1.5        | 0.0        | 0.0%            | 0.0%          |  |
| Owned Dwellings         | 2,728      | 3,353      | 3,997      | 644        | 3.58%           | 1.02%         |  |
| Rented Dwellings        | 8,732      | 9,996      | 11,419     | 1,423      | 2.70%           | 1.96%         |  |
| Median Age              | 33.2       | 33.3       | 34.9       | 2.0        | 1.2%            | 0.0%          |  |
| Median Household Income | CA\$65,047 | CA\$76,378 | CA\$91,721 | CA\$15,344 | 3.73%           | 3.34%         |  |