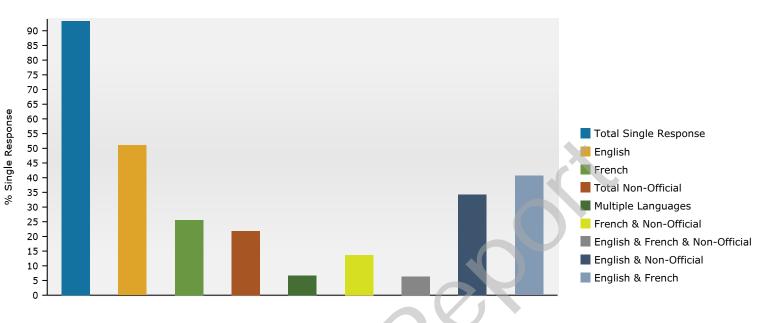

1 Rue Wellington, Ottawa, Ontario, K1A Ring: 1 kilometer radius

Sample Report

Latitude: 45.42478 Longitude: -75.69514

|                                   | 20         | 19      | 20     | )24     | 20     | 29      |
|-----------------------------------|------------|---------|--------|---------|--------|---------|
| Population by Mother Tongue       | Number     | Percent | Number | Percent | Number | Percent |
| Total Single Response             | 16,189     | 100%    | 18,927 | 100%    | 21,707 | 100%    |
| English                           | ,<br>9,827 | 60.70%  | 10,424 | 55.07%  | 10,972 | 50.55%  |
| French                            | 2,595      | 16.03%  | 3,129  | 16.53%  | 3,688  | 16.99%  |
| Total Non-Official                | 3,767      | 100%    | 5,374  | 100%    | 7,047  | 100%    |
| Italian                           | 84         | 2.23%   | 102    | 1.90%   | 105    | 1.49%   |
| German                            | 63         | 1.67%   | 82     | 1.53%   | 94     | 1.33%   |
| Punjabi                           | 42         | 1.11%   | 63     | 1.17%   | 90     | 1.28%   |
| Cantonese                         | 135        | 3.58%   | 161    | 3.00%   | 190    | 2.70%   |
| Spanish                           | 373        | 9.90%   | 547    | 10.18%  | 706    | 10.02%  |
| Arabic                            | 433        | 11.49%  | 691    | 12.86%  | 980    | 13.91%  |
| Tagalog                           | 68         | 1.81%   | 108    | 2.01%   | 140    | 1.99%   |
| Portuguese                        | 118        | 3.13%   | 199    | 3.70%   | 269    | 3.82%   |
| Polish                            | 99         | 2.63%   | 100    | 1.86%   | 104    | 1.48%   |
| Mandarin                          | 471        | 12.50%  | 724    | 13.47%  | 935    | 13.27%  |
| Chinese (not otherwise specified) | 51         | 1.35%   | 72     | 1.34%   | 78     | 1.11%   |
| Urdu                              | 50         | 1.33%   | 68     | 1.27%   | 90     | 1.28%   |
| Vietnamese                        | 62         | 1.65%   | 84     | 1.56%   | 104    | 1.48%   |
| Ukrainian                         | 46         | 1.22%   | 59     | 1.10%   | 72     | 1.02%   |
| Persian                           | 199        | 5.28%   | 291    | 5.41%   | 405    | 5.75%   |
| Russian                           | 143        | 3.80%   | 198    | 3.68%   | 246    | 3.49%   |
| Dutch                             | 28         | 0.74%   | 25     | 0.47%   | 23     | 0.33%   |
| Korean                            | 129        | 3.42%   | 185    | 3.44%   | 237    | 3.36%   |
| Greek                             | 32         | 0.85%   | 33     | 0.61%   | 36     | 0.51%   |
| Tamil                             | 36         | 0.96%   | 47     | 0.87%   | 54     | 0.77%   |
| Gujarati                          | 22         | 0.58%   | 37     | 0.69%   | 57     | 0.81%   |
| Romanian                          | 59         | 1.57%   | 75     | 1.40%   | 90     | 1.28%   |
| Hindi                             | 89         | 2.36%   | 181    | 3.37%   | 268    | 3.80%   |
| Hungarian                         | 24         | 0.64%   | 19     | 0.35%   | 20     | 0.28%   |
| Croatian                          | 17         | 0.45%   | 19     | 0.35%   | 19     | 0.27%   |
| Creoles                           | 6          | 0.16%   | 13     | 0.24%   | 19     | 0.27%   |
| Serbian                           | 61         | 1.62%   | 65     | 1.21%   | 68     | 0.96%   |
| Bengali                           | 70         | 1.86%   | 115    | 2.14%   | 159    | 2.26%   |
| Japanese                          | 25         | 0.66%   | 21     | 0.39%   | 26     | 0.37%   |
| Turkish                           | 60         | 1.59%   | 109    | 2.03%   | 160    | 2.27%   |
| Czech                             | 18         | 0.48%   | 16     | 0.30%   | 17     | 0.24%   |
| Somali                            | 36         | 0.96%   | 64     | 1.19%   | 93     | 1.32%   |
| Indigenous Languages              | 9          | 0.24%   | 5      | 0.09%   | 5      | 0.07%   |
| Others                            | 612        | 16.25%  | 795    | 14.79%  | 1,088  | 15.44%  |
| Multiple Languages                | 1,087      | 100%    | 1,408  | 100%    | 1,714  | 100%    |
| French & Non-Official             | 98         | 9.02%   | 145    | 10.30%  | 799    | 12.14%  |
| English & Non-Official            | 481        | 44.25%  | 643    | 45.67%  | 208    | 46.62%  |
| English & French                  | 402        | 36.98%  | 473    | 33.59%  | 516    | 30.11%  |
| English & French & Non-Official   | 42         | 3.86%   | 59     | 4.19%   | 73     | 4.26%   |