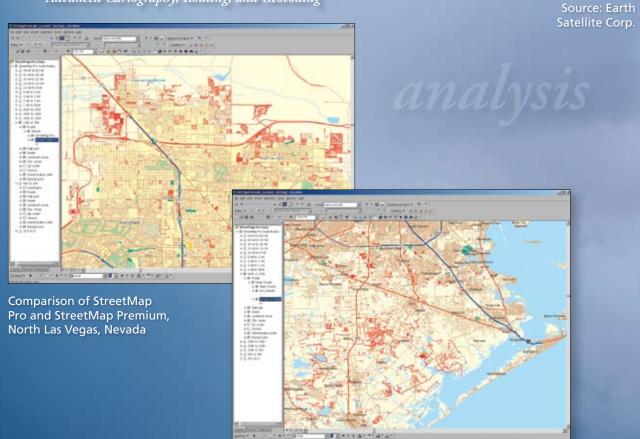

Comparison of StreetMap Pro and StreetMap Premium, Houston, Texas

#### StreetMap Pro

- Tele Atlas-based street data for USA and Canada
- More complete and current address information and positionally more accurate than StreetMap™
- Supports nationwide routing, geocoding, and driving directions
- Includes one-way and turn restriction information
- Multiscale StreetMap quick-start map document (MXD) included

- Most current commercial street data from Tele Atlas or NAVTEQ (USA, Canada, and Europe only)
- Highest geocoding match rates
- Best routing quality and performance