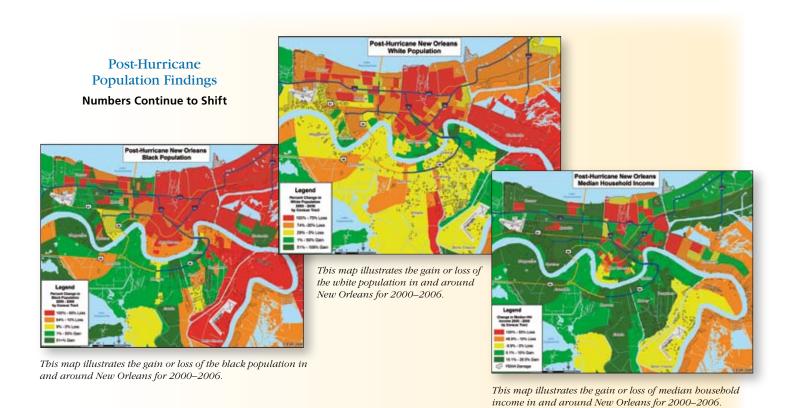

#### **ESRI Community Data**

- Use Community™ data to analyze markets, profile customers, and evaluate and conduct site selection.
- It includes current-year updates and five-year projections of demographic data and updates to business, consumer expenditure, market potential, shopping center, traffic, and Community Tapestry™ market segmentation data.
- Data is available individually or as part of ArcGIS® Business Analyst, Business Analyst Online™, ArcGIS Business Analyst Segmentation Module, and
- Specially tailored datasets are available for economic development, health and human services, homeland security, telecommunications, banking and financial services, insurance, retail, restaurants,