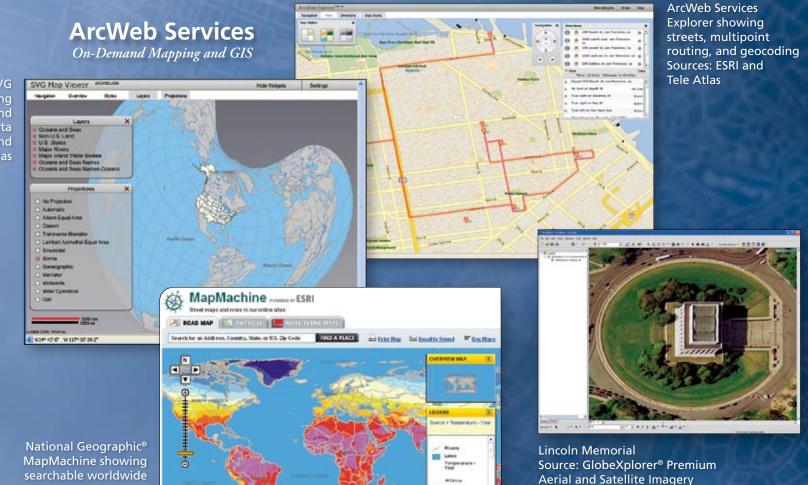

#### **ArcWeb Services**

- Geographic data and GIS functionality are available through on-demand developer APIs and viewer
- Geographic data from more than 20 commercial data providers includes streets, imagery, aerial photos, thematic, demographic, and segmentation
- Choose from multiple map image output formats: SWF, SVG, PNG, PNG8, JPG, GIF.
- Output print-quality demographic or thematic reports in PDF, Excel®, or XML.
- Reduce your IT costs because ESRI hosts the data and the APIs.
- Integrate data easily into Internet-enabled desktop, client/server, or mobile applications.