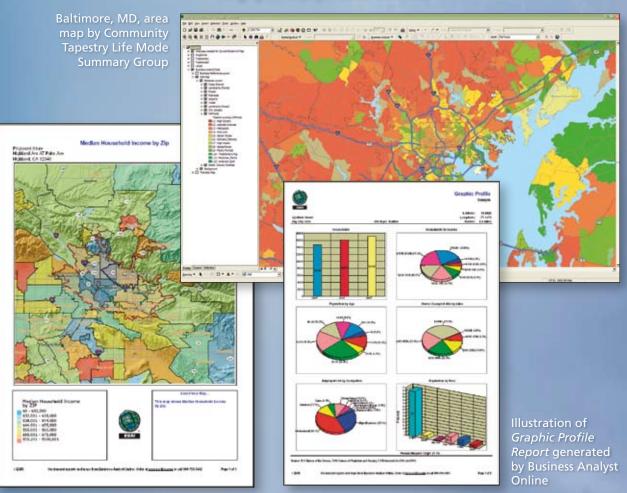

#### **ESRI Community Data**

- Use Community™ data to analyze markets, profile customers, and evaluate and conduct site selection.
- It includes current-year updates and five-year projections of demographic data and updates to business, consumer expenditure, market potential, shopping center, traffic, and Community Tapestry™ market segmentation data.
- Data is available individually or as part of ArcGIS® Business Analyst, Business Analyst Online™, ArcGIS Business Analyst Segmentation Module, and
- Specially tailored datasets are available for economic development, health and human services, homeland security, telecommunications, banking and financial services, insurance, retail, restaurants,