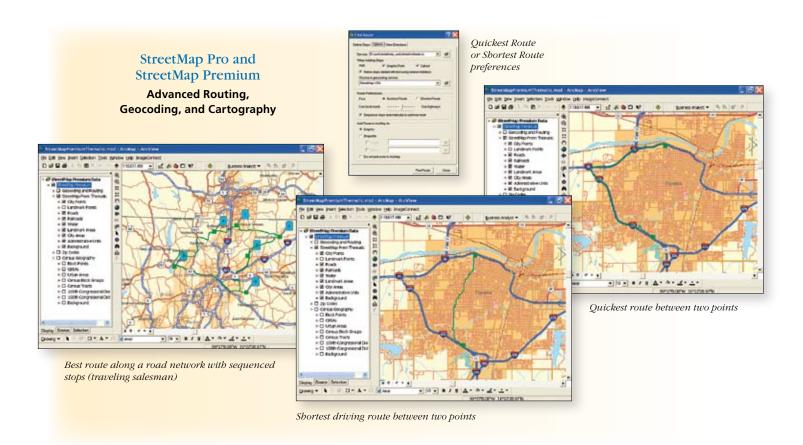

#### StreetMap Data

#### StreetMap Pro

- Tele Atlas-based street data for USA and Canada
- More complete and current address information and positionally more accurate than StreetMap™
- Supports nationwide routing, geocoding, and driving directions
- Includes one-way and turn restriction information
- Multiscale StreetMap quick-start map document (MXD) included

- Most current commercial street data from Tele Atlas or NAVTEQ (USA, Canada, and Europe only)
- Highest geocoding match rates
- Best routing quality and performance

Comparison of StreetMap Pro and StreetMap Premium, Houston, Texas