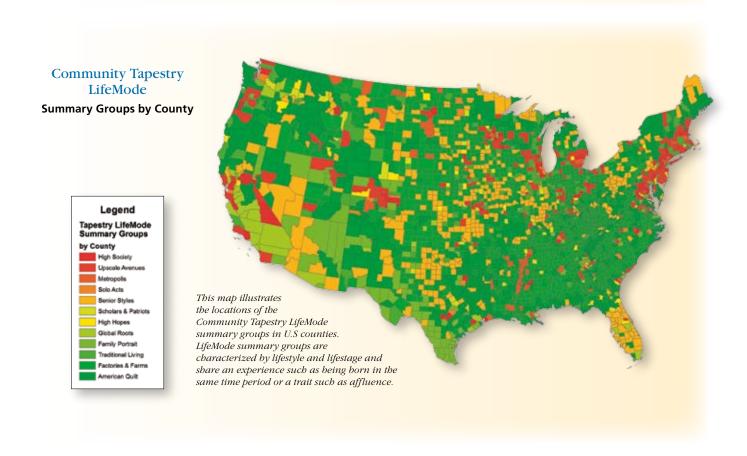

#### **ESRI Community Data**

- Use Community™ data to analyze markets, profile customers, and evaluate and conduct site selection.
- It includes current-year updates and five-year projections of demographic data and updates to business, consumer expenditure, market potential, shopping center, traffic, and Community Tapestry™ market segmentation data.
- Data is available individually or as part of ArcGIS® Business Analyst, Business Analyst Online™, ArcGIS Business Analyst Segmentation Module, and
- Specially tailored datasets are available for economic development, health and human services, homeland security, telecommunications, banking and financial services, insurance, retail, restaurants,