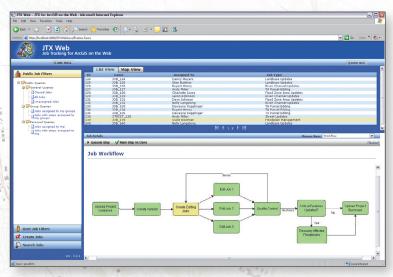

With Job Tracking for ArcGIS (JTX) you can improve productivity and efficiency with tools that allow you to

- Allocate staffing resources and track job status and work schedules
- Distribute work geographically to help manage a dispersed workforce, a project team across organizations, or contractors around the world.
- Centralize all job-related information to maintain consistency across your organization or business unit.
- Reduce repetitive setup tasks and automate key processes.
- Simplify geodatabase version creation, management, and access for more efficient and accurate multiuser editing.
- Configure and customize Job Tracking for ArcGIS (JTX) to fit your unique business needs.
- Access the capabilities of Job Tracking for ArcGIS (JTX) through an easy-to-use Web application on the desktop or in the field (server only).

Access information about your jobs through an easy-to-use Web application on the desktop or in the field.

For more information, visit **www.esri.com/jtx** or e-mail **jtx@esri.com** 

To read case studies, visit www.esri.com/jtx-casestudies