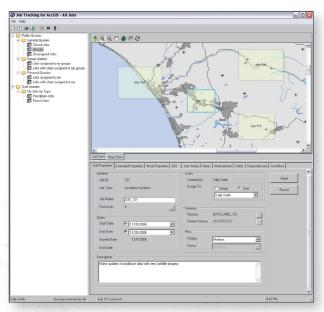

### Better Manage Your GIS Tasks and Resources with One Tool

Organize, standardize, and streamline your personal, departmental, and organizational workflows with Job Tracking for ArcGIS® (JTX™). Available for the desktop and server, Job Tracking for ArcGIS (JTX) is enterprise workflow management software that simplifies many aspects of geographic information system (GIS) and non-GIS job management and tracking, saving you time and allowing you and your organization to more efficiently utilize resources.

With Job Tracking for ArcGIS (JTX) you can improve productivity and efficiency with tools that allow you to

- Allocate staffing resources and track job status and work schedules
- Distribute work geographically to help manage a dispersed workforce, a project team across organizations, or contractors around the world.
- Centralize all job-related information to maintain consistency across your organization or business unit.
- Reduce repetitive setup tasks and automate key processes.
- Simplify geodatabase version creation, management, and access for more efficient and accurate multiuser editing.
- Configure and customize Job Tracking for ArcGIS (JTX) to fit your unique business needs.
- Access the capabilities of Job Tracking for ArcGIS (JTX) through an easy-to-use Web application on the desktop or in the field (server only).

Access information about your jobs through an easy-to-use Web application on the desktop or in the field.

For more information, visit **www.esri.com/jtx** or e-mail **jtx@esri.com** 

To read case studies, visit www.esri.com/jtx-casestudies