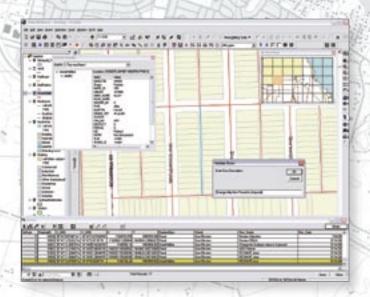

Composed of a series of tools, GIS Data ReViewer is used to identify where geometric corrections, missing features, extraneous features, and feature attribution changes must be made to spatial data and its attributes. Errors are logged into a table that stores the x,y position of the error, the feature class name, a description of the error, user name, date stamp, and other information for historical tracking.

#### With GIS Data ReViewer you can

- Log error information easily and accurately.
- Locate spatial and attribute errors with a variety of tools.
- Visit logged errors automatically.
- Log corrections to data.
- Verify corrections made to data.
- Coordinate the data review effort in your enterprise.
- Perform batch validation of a geodatabase.
- Generate random samples for quality control.
- Manage your work extent more efficiently.