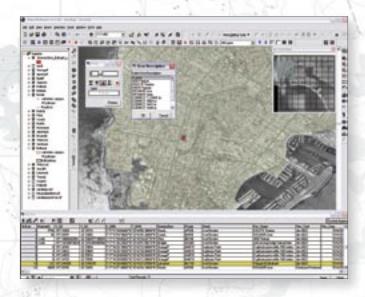

Composed of a series of tools, GIS Data ReViewer is used to identify where geometric corrections, missing features, extraneous features, and feature attribution changes must be made to spatial data and its attributes. Errors are logged into a table that stores the x,y position of the error, the feature class name, a description of the error, user name, date stamp, and other information for historical tracking.

#### With GIS Data ReViewer you can

- Log error information easily and accurately.
- Locate spatial and attribute errors with a variety of tools.
- Visit logged errors automatically.
- Log corrections to data.
- Verify corrections made to data.
- Coordinate the data review effort in your enterprise.
- Perform batch validation of a geodatabase.
- Generate random samples for quality control.
- Manage your work extent more efficiently.